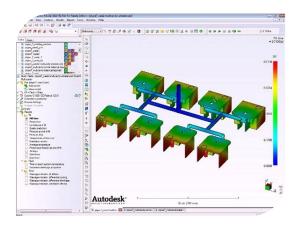

### Multiple cavity molding design

- o Analysis for a series of shapes
- o Runners, gate, coolant channel, etc.
- o Taking report from analysis