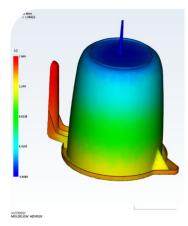

### 🖊 Basic analysis method

- Gate location analysis
- o Fast fill analysis
- Specifying the material

### 🖊 Design checking analysis

- o runner balance analysis
- o Warpage analysis
- o Filling analysis